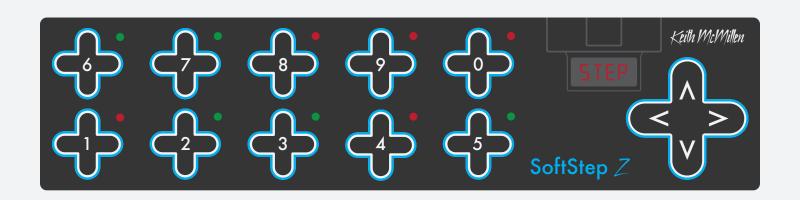

## SoftStep Technical Specifications

| Controllers                                     | <ul> <li>10 keys with pressure and location (X/Y) sensitivity</li> <li>1 navigation pad with pressure and location sensitivity</li> </ul> |
|-------------------------------------------------|-------------------------------------------------------------------------------------------------------------------------------------------|
| LEDs / Display                                  | <ul><li>10 bi-color (red/green) LEDs</li><li>4 character alpha-numeric display</li></ul>                                                  |
| Dimensions                                      | 450mm x 105mm x 24mm<br>17.7in x 4.1in x 0.94                                                                                             |
| Weight                                          | 1.3lbs (0.59kg)                                                                                                                           |
| Connections                                     | <ul><li>USB connector</li><li>Mini-USB connector</li></ul>                                                                                |
| Power Source                                    | <ul><li>USB bus power</li><li>USB power supply (not included)</li></ul>                                                                   |
| Power Consumption                               | SoftStep 1 hardware: ~105mA max draw @ 5V<br>SoftStep 2 hardware: ~ 140mA max draw @ 5V                                                   |
| Included Accessories                            | USB cable (5m, USB 2.0)                                                                                                                   |
| Data Transmitted                                | <ul><li>Class-compliant MIDI over USB</li><li>MIDI over 5-pin DIN (via KMI Expander)</li></ul>                                            |
| System Requirements (Mac)<br>(Software Editor)  | Mac OS 10.5 or later Intel Core 2 Duo processor or greater 50MB free hard disk space                                                      |
| System Requirements (Windows) (Software Editor) | Windows 7 or greater Intel Core 2 Duo processor or greater 50MB free hard disk space                                                      |